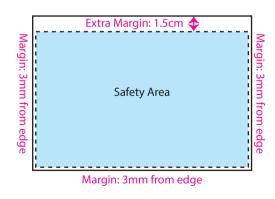

## **IMPORTANT NOTES**

- 1. There will always be a **1cm~1.5cm margin** on the top of the calendar due to wire O Binding along with the usual 0.3cm margin around the artwork.
- 2. Images and logo provided **NEEDS to be in high resolution** or in vector.
- 3. If your images have text in it, please DO NOT PLACE them near the edge, preferably 1cm away around all edges.
- 4. Kindly refer to the picture reference on the right for more information regarding our safety margin / area.