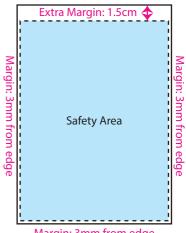

#### IMPORTANT NOTES

- 1. There will always be a 1cm~1.5cm margin on the top of the calendar due to wire O Binding along with the usual 0.3cm margin around the artwork.
- 2. Images and logo provided **NEEDS** to be in high resolution or in vector.
- 3. If your images have text in it, please DO NOT **PLACE them near the edge**, preferably 1cm away around all edges.
- 4. Kindly refer to the picture reference on the right for more information regarding our safety margin / area.

Margin: 3mm from edge